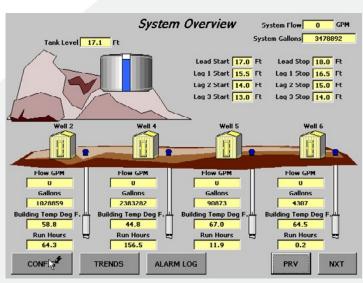

## SYSTEM INTERFACE

## **CUSTOM CONTROLS OPTIONS**

- **Custom Control Applications**
- Water Injection
- Water Transfer
- LACT/ACT
- Truck Load and Unload
- Radio Telemetry
- Well Field Integration
- Remote Monitoring & Control
- Deployment over the Web
- **HMI** Development
- Designed to Fit Your Application
- Complete System Control and Monitoring
- Oil Stabilization Plant Control
- Fan Controls
- **Irrigation Controls**