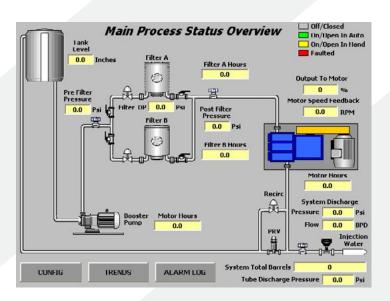

## SYSTEM INTERFACE

## **CUSTOM CONTROLS OPTIONS**

- **Custom Control Applications**
- Water Injection
- Water Transfer
- LACT/ACT
- Truck Load and Unload
- Radio Telemetry
- Well Field Integration
- Remote Monitoring & Control
- Deployment over the Web
- **HMI** Development
- Designed to Fit Your Application
- Complete System Control and Monitoring
- Oil Stabilization Plant Control
- Fan Controls
- **Irrigation Controls**